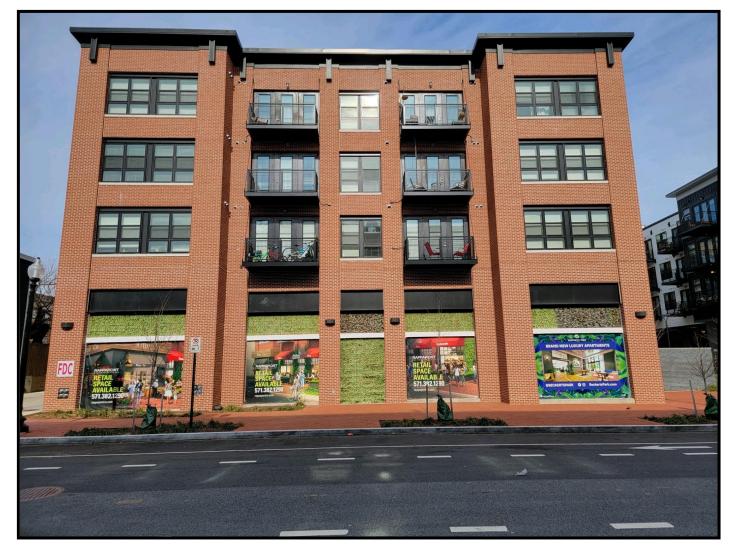

Photograph #1 Photo of retail space at 1350 E Street, SE

Board of Zoning Adjustment District of Columbia CASE NO.20705 EXHIBIT NO.6

Photograph #2 Photo of subject property and row dwellings to the west, along E Street, SE