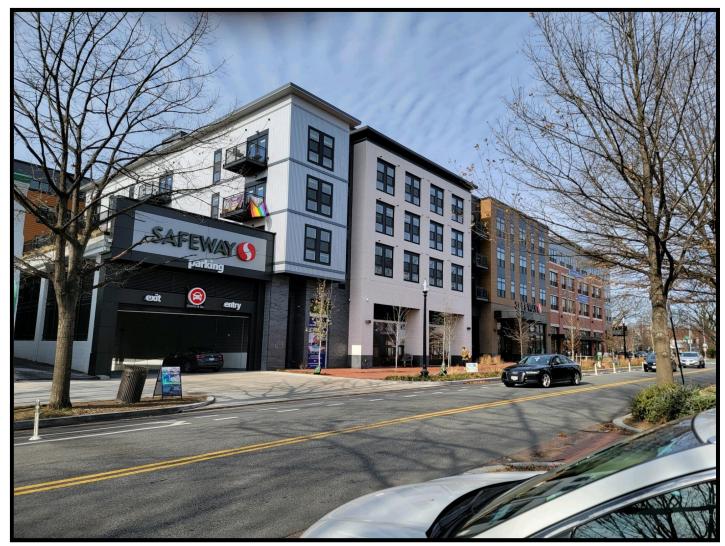

Photograph #3 The Lockwood apartment building (1339 E Street, SE) on the south side of E Street, SE, located across the street from the subject property.

Photograph #4 Beckert's Park development – view from 14<sup>th</sup> Street, SE

Photograph #5 Beckert's Park development – view from the intersection of 14<sup>th</sup> and D Streets

Photograph #6 Beckert's Park development – view from D Street