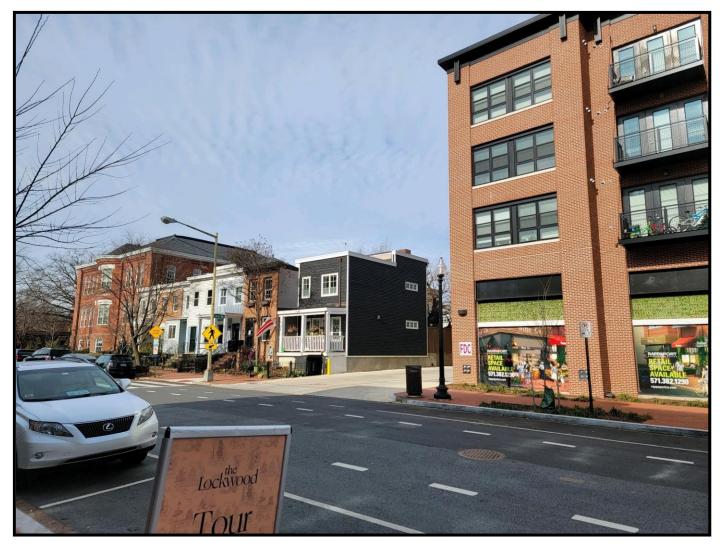

Photograph #1 Photo of retail space at 1350 E Street, SE

Board of Zoning Adjustment District of Columbia CASE NO.20705 EXHIBIT NO.6

Photograph #2 Photo of subject property and row dwellings to the west, along E Street, SE